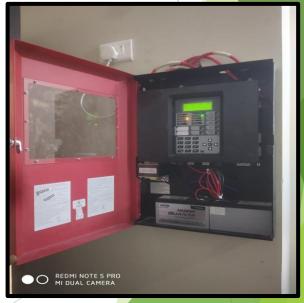

#### Services

- □ All Type Of HT, LT panels
- All Type of Cable cable laying
- Transformer
- Bus Duct
- Earthing Electrical Wiring
- Automation
- CCTV
- ☐ Fire Alarm System

### **Projects**

☐ Panel boards And fire Works